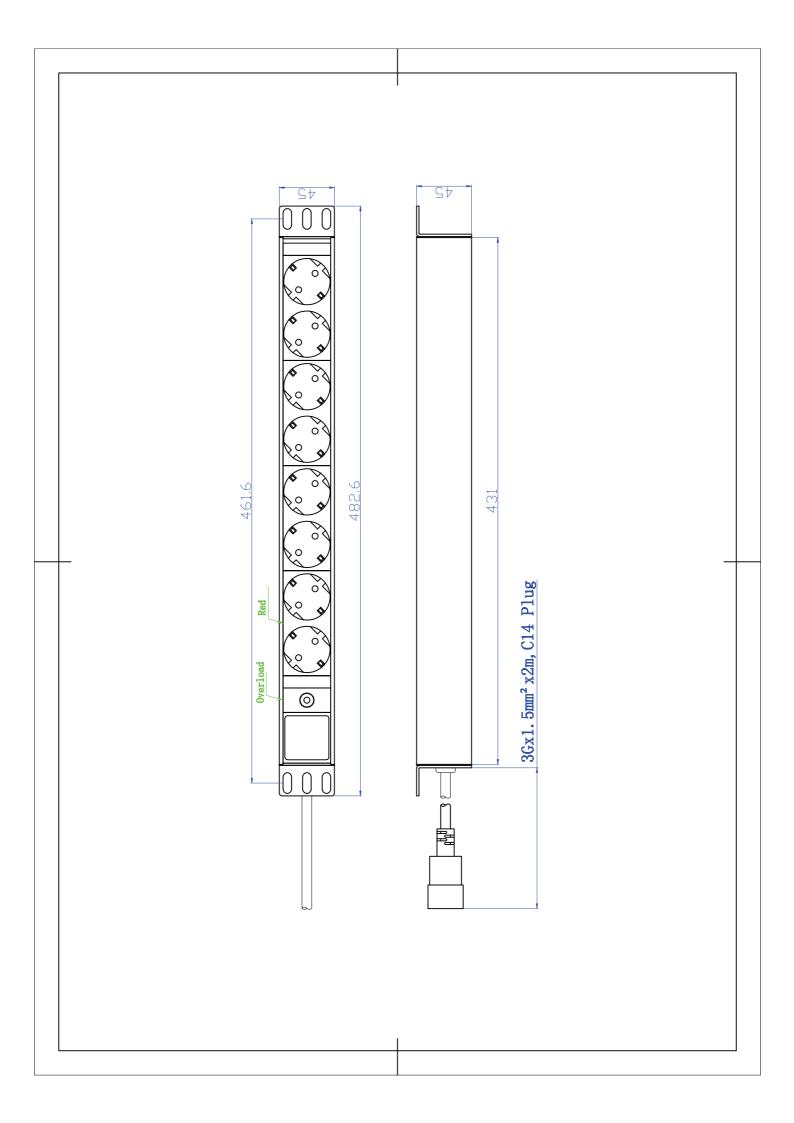

## PDU Technology Specification

Date : 30/10/2014

NO:

| Cust          | omer                  |                                           |                                                                                                   |                      |                        |                      |
|---------------|-----------------------|-------------------------------------------|---------------------------------------------------------------------------------------------------|----------------------|------------------------|----------------------|
| Product Name  |                       | Designated Power Distribution Unit for Ca |                                                                                                   | Cabinet              | Customer's code        | STT19-8USV           |
| Part Number T |                       | TUL-GER(1                                 | TUL-GER(16)N1008WGZB19A                                                                           |                      | Picture code           |                      |
| No.           | lte                   | em                                        |                                                                                                   | Detailed Description |                        |                      |
| 1             | Product Series        |                                           | 1U                                                                                                |                      |                        |                      |
| 2             | Socket Type           |                                           | DIN49440(red)                                                                                     |                      |                        |                      |
| 3             | Output Unit           |                                           | DIN49440                                                                                          |                      |                        |                      |
| 4             | Power Input           |                                           | Left single input                                                                                 |                      |                        |                      |
| 5             | Bracket Install       |                                           | Horizontal install                                                                                |                      |                        |                      |
| 6             | Cable with plug       |                                           | IEC320 C14                                                                                        |                      |                        |                      |
| 7             | Control Function      |                                           | None                                                                                              |                      |                        |                      |
| 8             | Protection Function   |                                           | Overload Switch                                                                                   |                      |                        |                      |
| 9             | Shell Color           |                                           | Black                                                                                             |                      |                        |                      |
| 10            | Cable Specification   |                                           | H05VV-F3G×1.5mm <sup>2</sup> ×2m                                                                  |                      |                        |                      |
| 11            | Product Size          |                                           | L×W×H=485×44.45×44.45mm                                                                           |                      |                        |                      |
| 12            | Mounting Length       |                                           | 464mm                                                                                             |                      |                        |                      |
| 13            | Case Length           |                                           | 435mm                                                                                             |                      |                        |                      |
| 14            | Fittings              |                                           | Two $\phi 6 \times 16$ mm cross bolt , two M6 fluctuation nut , PDU instruction handbook (choice) |                      |                        |                      |
|               | Product Label         |                                           | Product Name Designated Power Distribution Unit for Cabinet                                       |                      |                        |                      |
|               |                       |                                           | Specification Model                                                                               |                      |                        |                      |
|               |                       |                                           | Rating voltage                                                                                    | 250VAC 50/60Hz       |                        |                      |
| 15            |                       |                                           | Rating Current                                                                                    | 16A                  |                        |                      |
|               |                       |                                           | Max. Current                                                                                      | 16A                  |                        |                      |
|               |                       |                                           | Max. Power                                                                                        | 3500W                |                        |                      |
|               |                       |                                           | Safety<br>Authentication                                                                          | CE. RoHS             | 5.                     |                      |
|               |                       |                                           | Logo                                                                                              |                      |                        |                      |
|               |                       |                                           | Producer                                                                                          | Ningbo Tu            | Irn-link Communication | on Equipment Co.,LTD |
| No.           | Ade                   | d-In                                      |                                                                                                   |                      |                        |                      |
| 1             | Socket asser          | mble                                      | Overload,DIN49440                                                                                 |                      |                        |                      |
| 2             | Interior Conn         | ection Wire                               | 2.5mm <sup>2</sup> Brass strip                                                                    |                      |                        |                      |
| 3             | Interior Conn         | ection Style                              |                                                                                                   |                      |                        |                      |
| 4             | Fix the Cable         |                                           | Screw fix without spot                                                                            |                      |                        |                      |
| 5             | Module Assemble       |                                           | Overload ,8DIN49440                                                                               |                      |                        |                      |
| 3             | (From left to right ) |                                           |                                                                                                   |                      |                        |                      |
| 6             | Others                |                                           |                                                                                                   |                      |                        |                      |