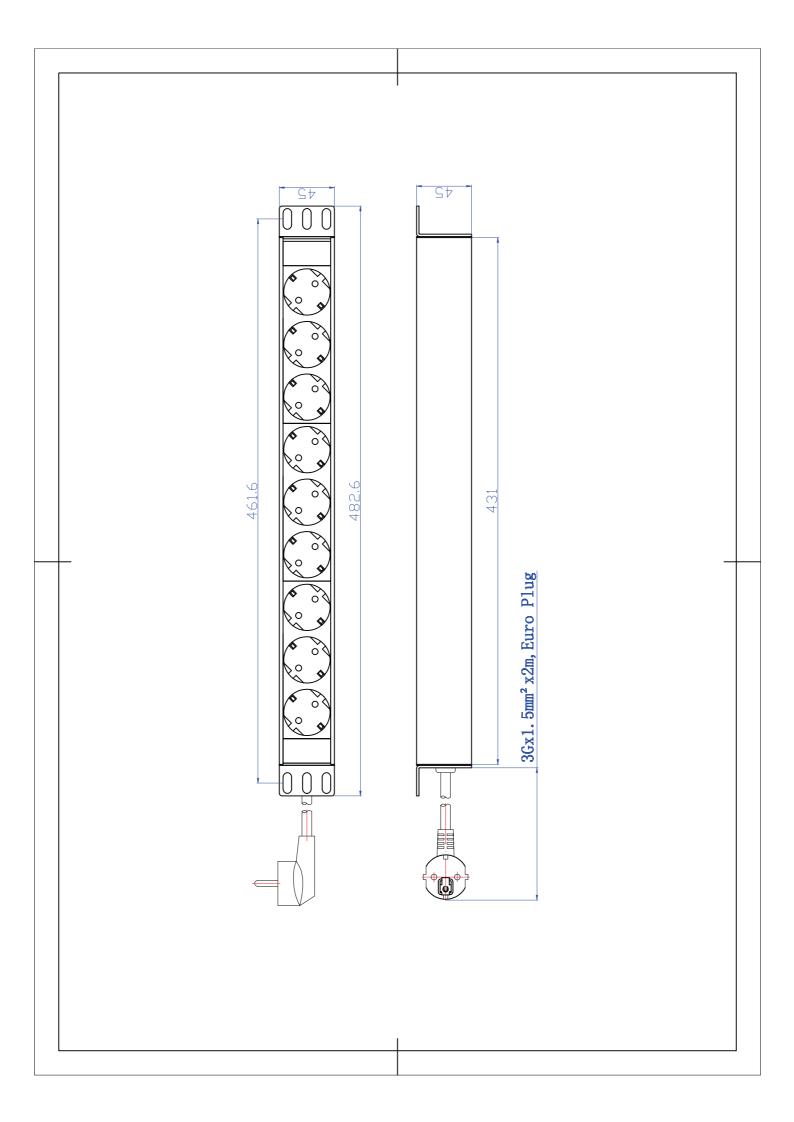

## PDU Technology Specification

Date: 30/10/2014 NO:

| Customer     |                                       |                                               |                                                                                                     |                |                       |                      |  |
|--------------|---------------------------------------|-----------------------------------------------|-----------------------------------------------------------------------------------------------------|----------------|-----------------------|----------------------|--|
| Product Name |                                       | Designated Power Distribution Unit for Cabine |                                                                                                     | Cabinet        | Customer's code       | STT19-9              |  |
| Part Number  |                                       | TUL-GER(16)N1009W-B19A                        |                                                                                                     |                | Picture code          |                      |  |
| No.          | Ite                                   | em                                            | Detailed Description                                                                                |                |                       |                      |  |
| 1            | Product Serie                         | es                                            | 1U                                                                                                  |                |                       |                      |  |
| 2            | Socket Type                           |                                               | DIN49440                                                                                            |                |                       |                      |  |
| 3            | Output Unit                           |                                               | DIN49440                                                                                            |                |                       |                      |  |
| 4            | Power Input                           |                                               | Left single input                                                                                   |                |                       |                      |  |
| 5            | Bracket Install                       |                                               | Horizontal install                                                                                  |                |                       |                      |  |
| 6            | Cable with plug                       |                                               | DIN49441                                                                                            |                |                       |                      |  |
| 7            | Control Function                      |                                               | None                                                                                                |                |                       |                      |  |
| 8            | Protection Function                   |                                               | None                                                                                                |                |                       |                      |  |
| 9            | Shell Color                           |                                               | Black                                                                                               |                |                       |                      |  |
| 10           | Cable Specification                   |                                               | H05VV-F3G×1.5mm <sup>2</sup> ×2m                                                                    |                |                       |                      |  |
| 11           | Product Size                          |                                               | L×W×H=485×44.45×44.45mm                                                                             |                |                       |                      |  |
| 12           | Mounting Length                       |                                               | 464mm                                                                                               |                |                       |                      |  |
| 13           | Case Length                           |                                               | 435mm                                                                                               |                |                       |                      |  |
| 14           | Fittings                              |                                               | Two $\phi6\times16\text{mm}$ cross bolt , two M6 fluctuation nut, PDU instruction handbook (choice) |                |                       |                      |  |
|              | Product Label                         |                                               | Product Name Designated Power Distribution Unit for Cabinet                                         |                |                       |                      |  |
|              |                                       |                                               | Specification Model                                                                                 |                |                       |                      |  |
|              |                                       |                                               | Rating voltage                                                                                      | 250VAC 50/60Hz |                       |                      |  |
| 15           |                                       |                                               | Rating Current                                                                                      | 16A            |                       |                      |  |
|              |                                       |                                               | Max. Current                                                                                        | 16A            |                       |                      |  |
|              |                                       |                                               | Max. Power                                                                                          | 3500W          |                       |                      |  |
|              |                                       |                                               | Safety<br>Authentication                                                                            | CE. RoHS.      |                       |                      |  |
|              |                                       |                                               | Logo                                                                                                |                |                       |                      |  |
|              |                                       |                                               | Producer                                                                                            | Ningbo Tu      | rn-link Communication | on Equipment Co.,LTD |  |
| No.          |                                       | d-In                                          |                                                                                                     |                |                       |                      |  |
| 1            | Socket asser                          | mble                                          | DIN49440                                                                                            |                |                       |                      |  |
| 2            | Interior Conn                         | ection Wire                                   | 2.5mm² Brass strip                                                                                  |                |                       |                      |  |
| 3            | Interior Conn                         | ection Style                                  |                                                                                                     |                |                       |                      |  |
| 4            | Fix the Cable                         |                                               | Screw fix without spot                                                                              |                |                       |                      |  |
| 5            | Module Assemble (From left to right ) |                                               | 9DIN49440                                                                                           |                |                       |                      |  |
| 6            | Others                                |                                               |                                                                                                     |                |                       |                      |  |
|              |                                       |                                               | l                                                                                                   |                |                       |                      |  |